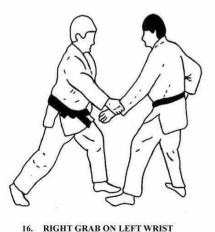

17. STRANGLE - BETWEEN THE LEGS

18. HEAD CHANCERY FROM RIGHT SIDE

19. ALL ROUND FROM FRONT -ARMS HELD

20. ALL ROUND REAR - ARMS TRAPPED

21. STRANGLE OVER LEGS / BODY

22. DOUBLE WRIST GRAB FROM REAR

- 23. DOUBLE GRAB & HEAD BUTT
- 24. RIGHT KNIFE THRUST TO MIDRIFF